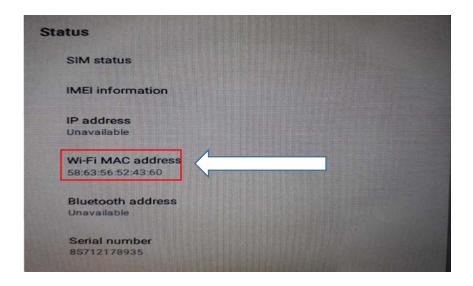

vi. In Status section screen, Serial number detail is given as below

vii. In Status section screen, Wi-Fi Mac address detail is given as below