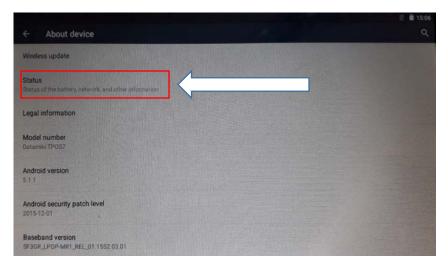

ii. Go downside & Click on About device Icon

iii. In About device section screen, Android Version information detail is given as below

iv. In About device section, Click on Status Icon

v. In Status Section screen, Click on IMEI Information Icon to get IMEI (Slot1) & IMEI (Slot2) Details