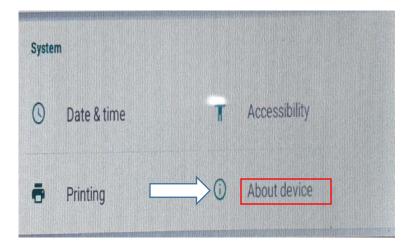

ii. Go downside & Click on About device Icon

iii. In About device section screen, Android Version information detail is given as below

iv. In About device section, Click on Status Icon

v. In Status Section screen, Click on IMEI Information Icon to get IMEI (Slot1) & IMEI (Slot2) Details