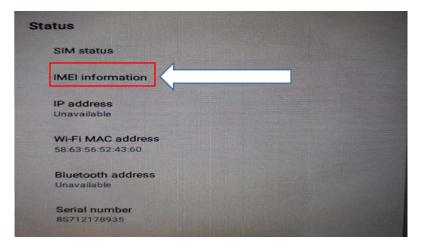

ii. Go downside & Click on About device Icon

iii. In About device section screen, Android Version information detail is given as below

iv. In About device section, Click on Status Icon

v. In Status Section screen, Click on IMEI Information Icon to get IMEI (Slot1) & IMEI (Slot2) Details