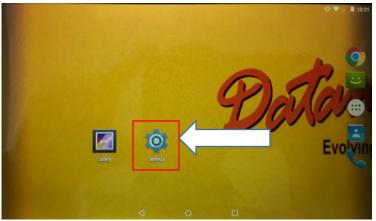

## **Guidelines for Supervisor's Data Gathering regarding Whitelisting of Tab**

- For **Operator Information** Section ,please fill the following information
  - a) District
  - b) Taluka
  - c) Block
  - d) Beat
  - e) Operator Role (Operator / Supervisor)
  - f) Operator Name (as in Aadhaar)
  - g) Operator UID (Aadhaar Number 12 digit) -No Space/Hyphen
  - h) Operator Contact No (Phone number-10 Digit )
  - i) Operator Email Id
  - j) Operator NSEIT Certificate Number
  - k) Operator ID
- For filling the **Supervisor Allocated Tablet Details** section ,please follow the instruction as given below
  - i. Go on **Home** Screen & Click on **Settings** Icon