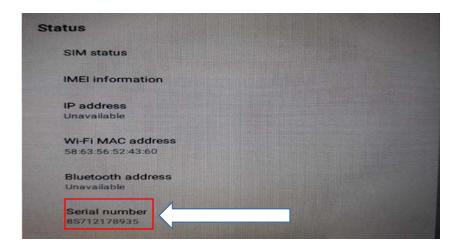

vi. In Status section screen, Serial number detail is given as below

vii. In Status section screen, Wi-Fi Mac address detail is given as below