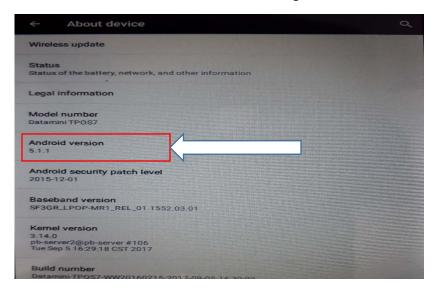

ii. Go downside & Click on About device Icon

iii. In About device section screen, Android Version information detail is given as below

iv. In About device section, Click on Status Icon

v. In Status Section screen, Click on IMEI Information Icon to get IMEI (Slot1) & IMEI (Slot2) Details