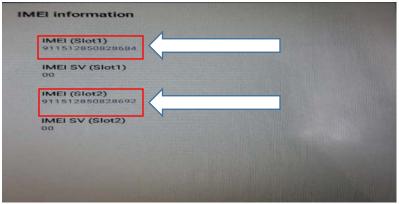

ii. Go downside & Click on About device Icon

iii. In About device section screen, Android Version information detail is given as below

iv. In About device section, Click on Status Icon

v. In Status Section screen, Click on IMEI Information Icon to get IMEI (Slot1) & IMEI (Slot2) Details